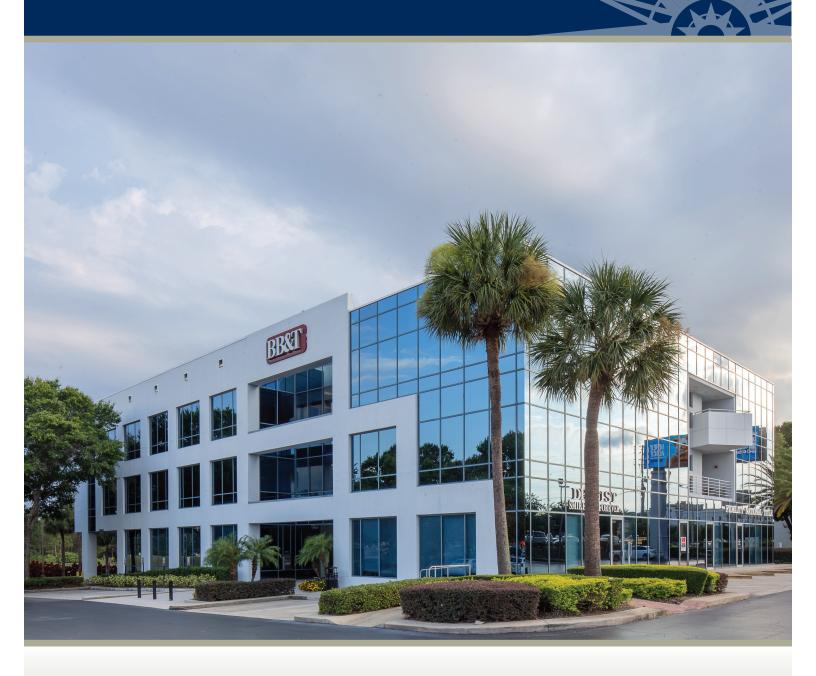

# CARDINAL POINT AT SAND LAKE

7208 Sand Lake Road, Orlando, FL 32819 • 42,227 SF • Class A Professional Office Building

### LOCATION

- Highly visible location on Sand Lake Road
- Adjacent to numerous retail amenities and restaurants
- Convenient to some of Orlando's most prestigious neighborhoods
- Nearby Universal Studios, Sea World and Walt Disney World
- Easy access to I-4