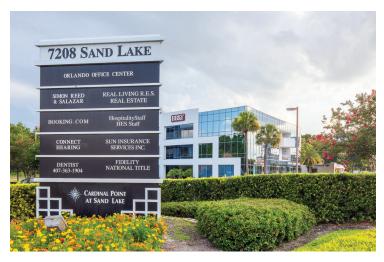

# CARDINAL POINT AT SAND LAKE

7208 Sand Lake Road, Orlando, FL 32819 • 42,227 SF • Class A Professional Office Building

#### **AMENITIES**

- On-site maintenance
- After hours card reader security access system
- Glass façade and entry
- On-site bank with ATM and drive-through
- Monument signage opportunities