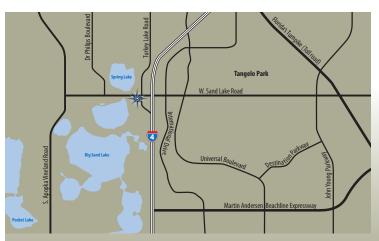

### LOCATION

- Highly visible location on Sand Lake Road
- Adjacent to numerous retail amenities and restaurants
- Convenient to some of Orlando's most prestigious neighborhoods
- Nearby Universal Studios, Sea World and Walt Disney World
- Easy access to I-4